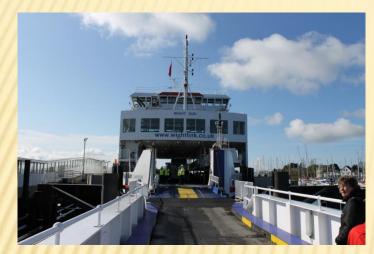

# BOURNEMOUTH

- Bournemouth lies in the heart of Dorset on the South Coast
- Lots of beautiful gardens and parks
- Oceanarium situated on seafront, home of sharks, sea turtles, stingrays, clownfish and small otters
- **×** Bournemouth Pier
- \* The giant helium balloon "Bournemouth Eye"

#### BOURNEMOUTH



**Bournemouth Pier** 



G-CTE

Lower Gardens with the balloon

Yellow buses

#### **BOURNEMOUTH - OCEANARIUM**







#### CHRISTCHURCH

\* A small Saxon town with castle ruins

The magnificent Priory Church





# JURASSIC COAST





### WINCHESTER

A historic cathedral city





#### WINCHESTER CATHEDRAL





# THE ISLE OF WIGHT

- A county and the largest island of England
- Located in the English Channel



The map of the Needles tour route (west of the island)

## ISLE OF WIGHT



A ferry from Lymington to Yarmouth





# THE NEEDLES