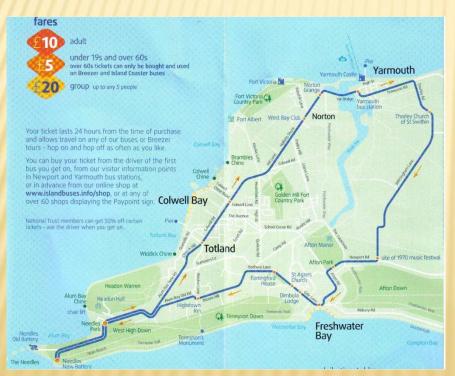

# THE ISLE OF WIGHT

- A county and the largest island of England
- Located in the English Channel

The map of the Needles tour route (west of the island)