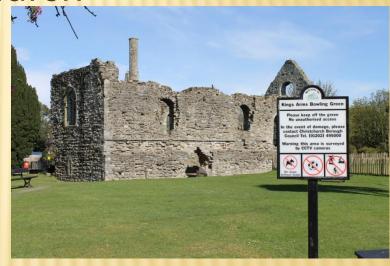

#### CHRISTCHURCH

\* A small Saxon town with castle ruins

The magnificent Priory Church