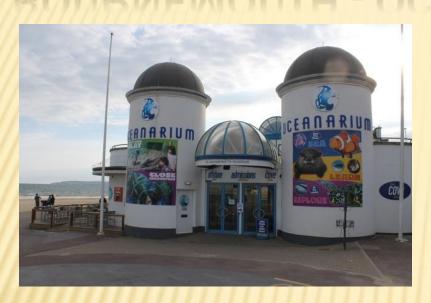

#### BOURNEMOUTH

- Bournemouth lies in the heart of Dorset on the South Coast
- Lots of beautiful gardens and parks
- Oceanarium situated on seafront, home of sharks, sea turtles, stingrays, clownfish and small otters
- **×** Bournemouth Pier
- \* The giant helium balloon "Bournemouth Eye"

#### **BOURNEMOUTH - OCEANARIUM**