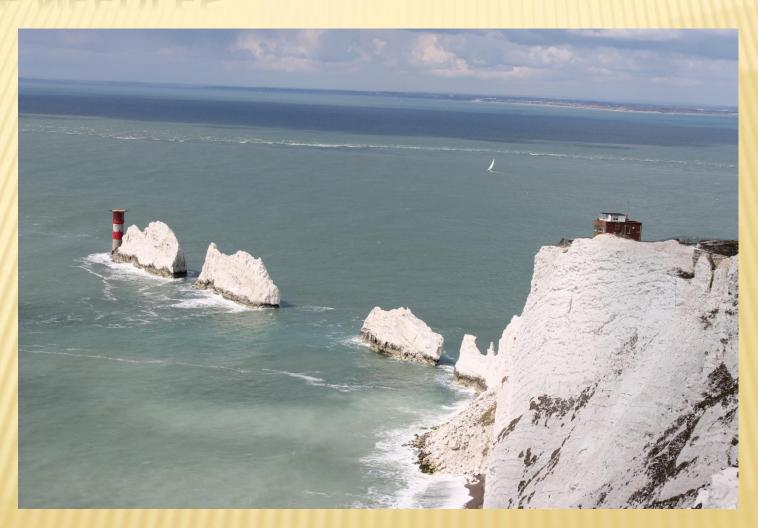

# THE ISLE OF WIGHT

- A county and the largest island of England
- Located in the English Channel

The map of the Needles tour route (west of the island)

# THE NEEDLES