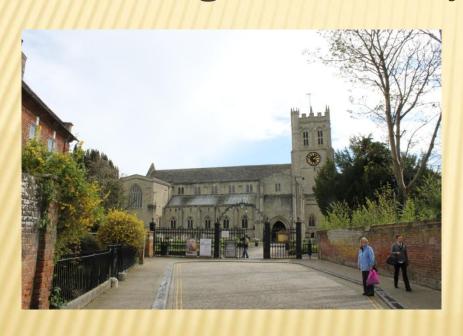

#### CHRISTCHURCH

\* A small Saxon town with castle ruins

The magnificent Priory Church