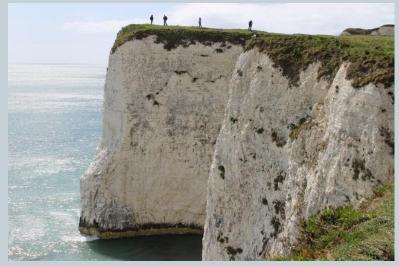

#### **Jurassic Coast**

- Outstanding fossil localities and stunning rock and cliff formations
- The famous arched Durdle Door

# Jurassic Coast