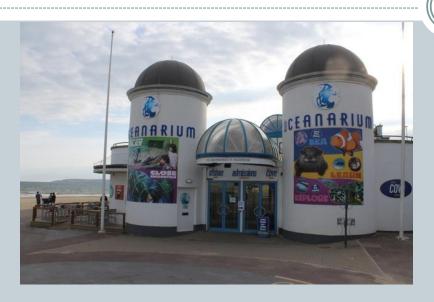

#### Bournemouth

- Bournemouth lies in the heart of Dorset on the South Coast
- Lots of beautiful gardens and parks
- Oceanarium situated on seafront, home of sharks, sea turtles, stingrays, clownfish and small otters
- Bournemouth Pier
- The giant helium balloon "Bournemouth Eye"

# Bournemouth - Oceanarium