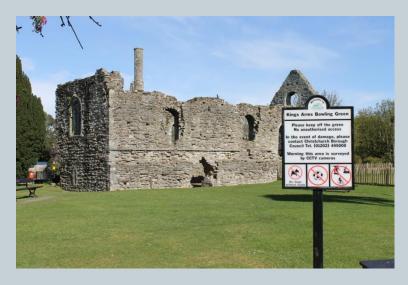

#### Christchurch

- A small Saxon town with castle ruins
- The magnificent Priory Church