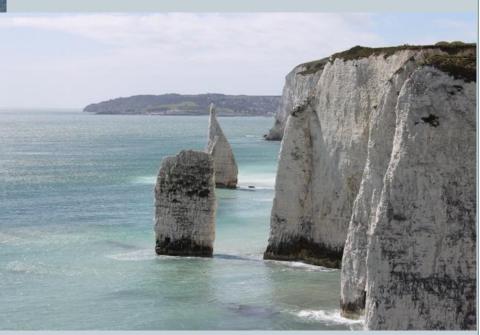

#### **Jurassic Coast**

- Outstanding fossil localities and stunning rock and cliff formations
- The famous arched Durdle Door

# Jurassic Coast