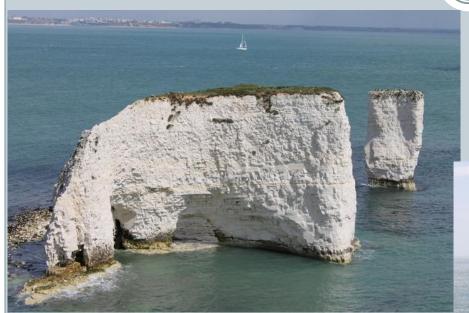

#### **Jurassic Coast**

- Outstanding fossil localities and stunning rock and cliff formations
- The famous arched Durdle Door

# Jurassic Coast