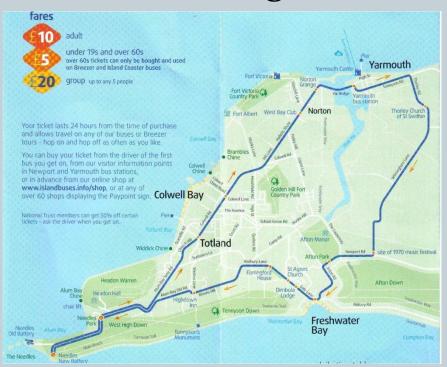

### The Isle of Wight

- A county and the largest island of England
- Located in the English Channel

The map of the Needles tour route (west of the island)