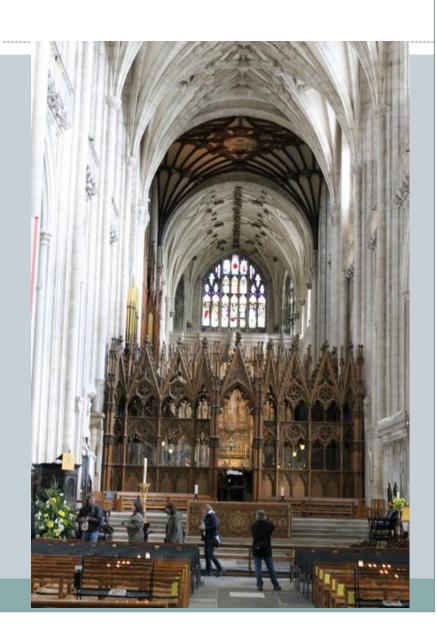

#### Winchester

- A historic cathedral city
- A county town of Hampshire

# Winchester Cathedral