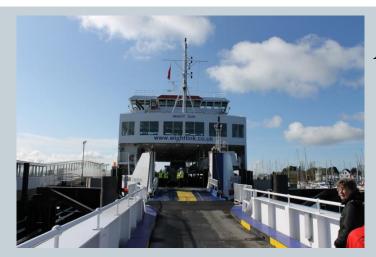

home of sharks, sea turtles, stingrays, clownfish and small otters
- Bournemouth Pier
- The giant helium balloon "Bournemouth Eye"

# Bournemouth - Oceanarium







#### Bournemouth



**Bournemouth Pier** 



G-CFSF

Lower Gardens with the balloon

Yellow buses

#### Christchurch

- A small Saxon town with castle ruins
- The magnificent Priory Church





#### **Jurassic Coast**

- Outstanding fossil localities and stunning rock and cliff formations
- The famous arched Durdle Door





# Jurassic Coast





#### Winchester

- A historic cathedral city
- A county town of Hampshire





# Winchester Cathedral





### The Isle of Wight

- A county and the largest island of England
- Located in the English Channel



The map of the Needles tour route (west of the island)

# Isle of Wight



A ferry from Lymington to Yarmouth





# The Needles