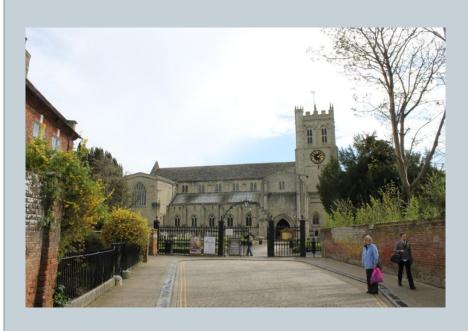

#### Christchurch

- A small Saxon town with castle ruins
- The magnificent Priory Church