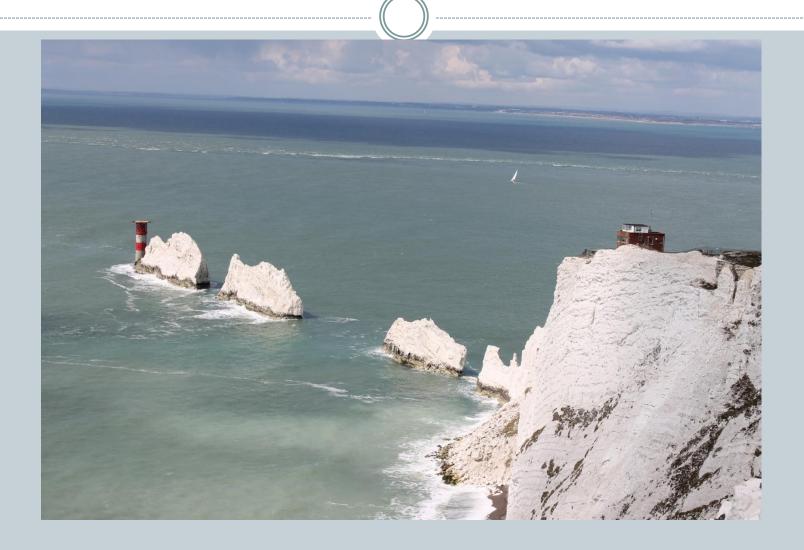

all otters
- Bournemouth Pier
- The giant helium balloon "Bournemouth Eye"

# Bournemouth - Oceanarium







#### Bournemouth



**Bournemouth Pier** 



G-CFSF

Lower Gardens with the balloon

Yellow buses

#### Christchurch

- A small Saxon town with castle ruins
- The magnificent Priory Church





#### **Jurassic Coast**

- Outstanding fossil localities and stunning rock and cliff formations
- The famous arched Durdle Door





# Jurassic Coast





#### Winchester

- A historic cathedral city
- A county town of Hampshire





# Winchester Cathedral





### The Isle of Wight

- A county and the largest island of England
- Located in the English Channel



The map of the Needles tour route (west of the island)

# Isle of Wight



A ferry from Lymington to Yarmouth





# The Needles