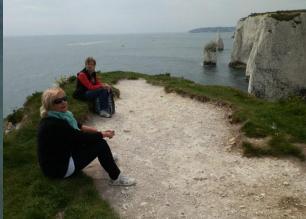

# Old Harry rocks

· Old Harry rocks are a gate to Jurasic coast.

STOCK
GRAZING
PLEASE KEEP
DOGS AT HEEL