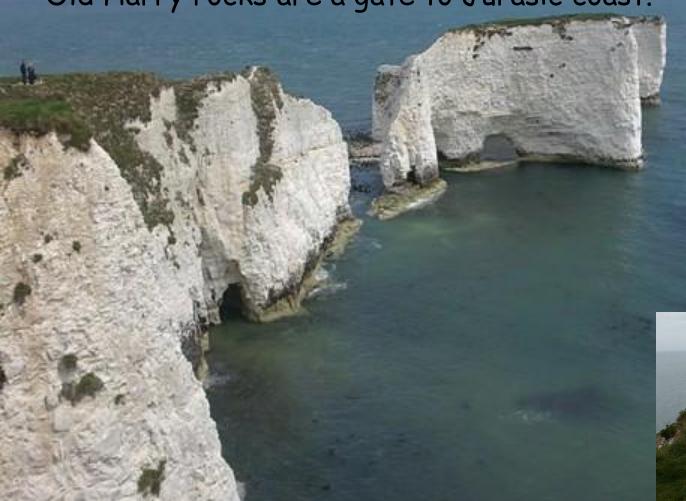

# Old Harry rocks

· Old Harry rocks are a gate to Jurasic coast.

STOCK
GRAZING
PLEASE KEEP
DOGS AT HEEL