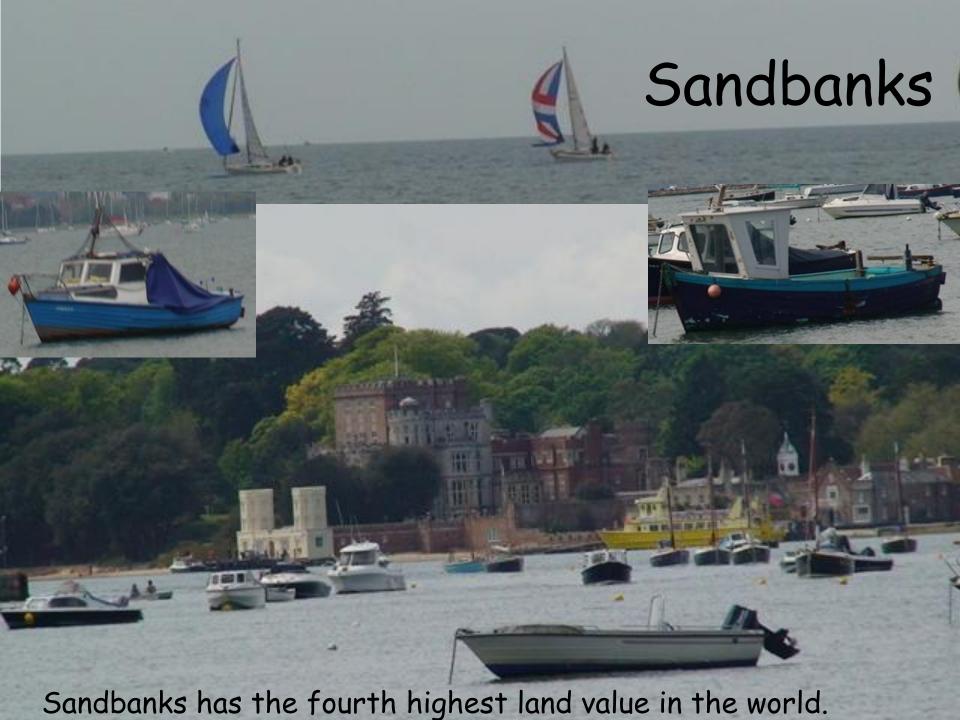

### Poole

The Old English word pool meaning a place near a pool or creek.

Since the 1970s, Poole has become one of Britain's busiest ports.

Boscombe pier was opened in 1889.