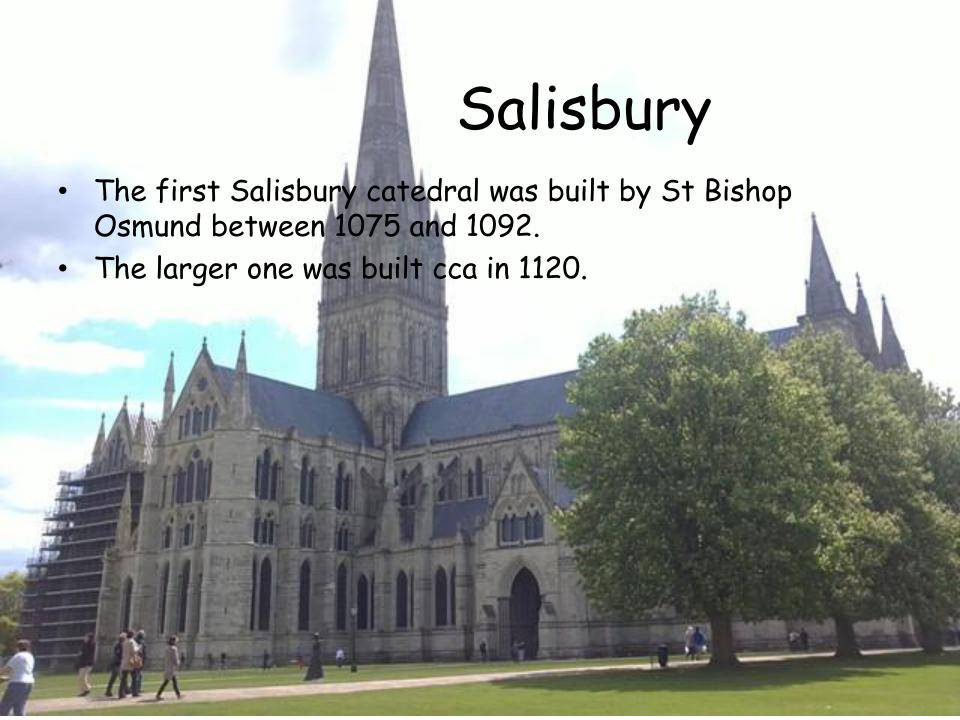

### Bournemouth

- Bournemouth is located 169 km southwest of London.
- Bournemouth is a large coastal resort.
- Bournemouth have seven miles of golden sands and clear blue sea.
- Bournemouth University is one of the largest universities in the South of England.