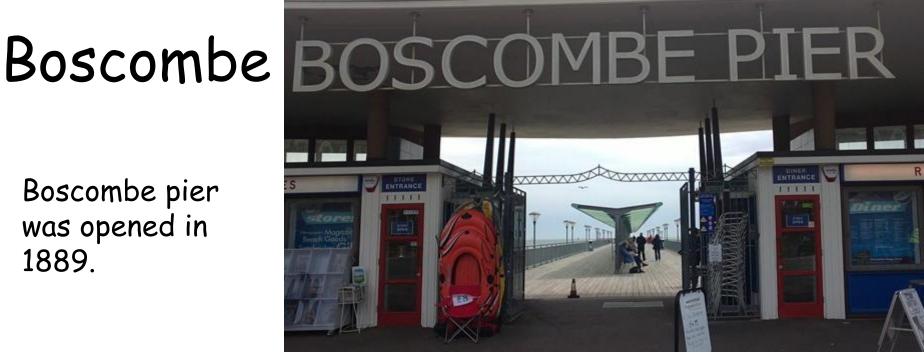

### Poole

The Old English word pool meaning a place near a pool or creek.

Since the 1970s, Poole has become one of Britain's busiest ports.

Boscombe pier was opened in 1889.