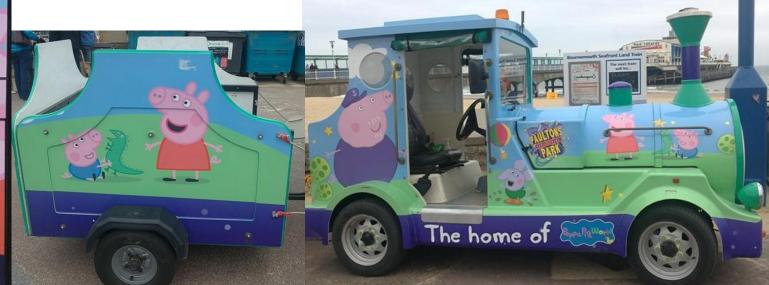

## Peppa pig world

- Peppa Pig is little piggy who lives with her little brother George (Tom in czech version), her Mummy Pig and her Daddy Pig.
- For my daughter is Peppa Pig the best cartoon ever.