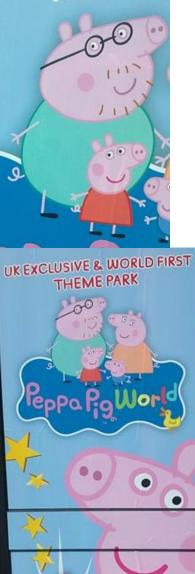

## Peppa pig world

- Peppa Pig is little piggy who lives with her little brother George (Tom in czech version), her Mummy Pig and her Daddy Pig.
- For my daughter is Peppa Pig the best cartoon ever.