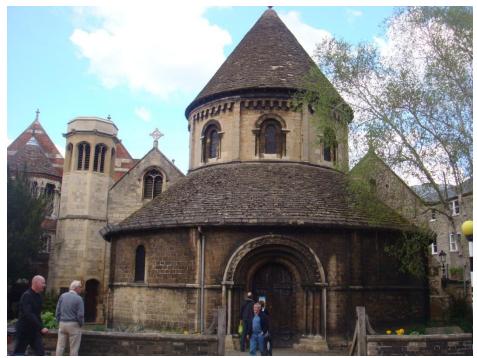

## Sightseeing of Cambridge

King's College is the grandest building in Cambridge(late gothic architecture)

Round Church – the second oldest building in Cambridge