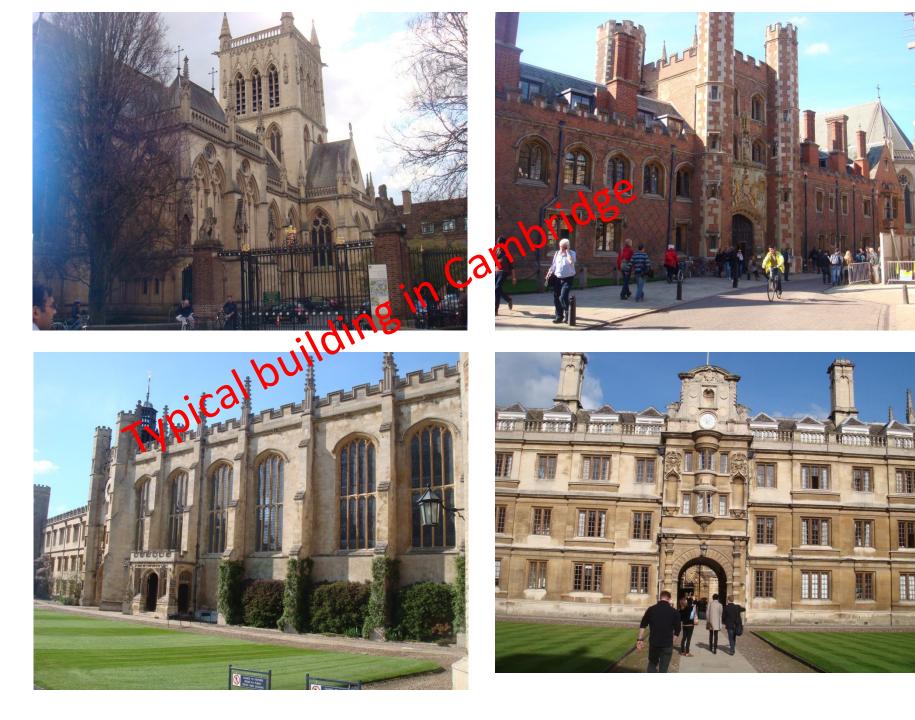

## Sightseeing of Cambridge

King's College is the grandest building in Cambridge(late gothic architecture)

Round Church – the second oldest building in Cambridge