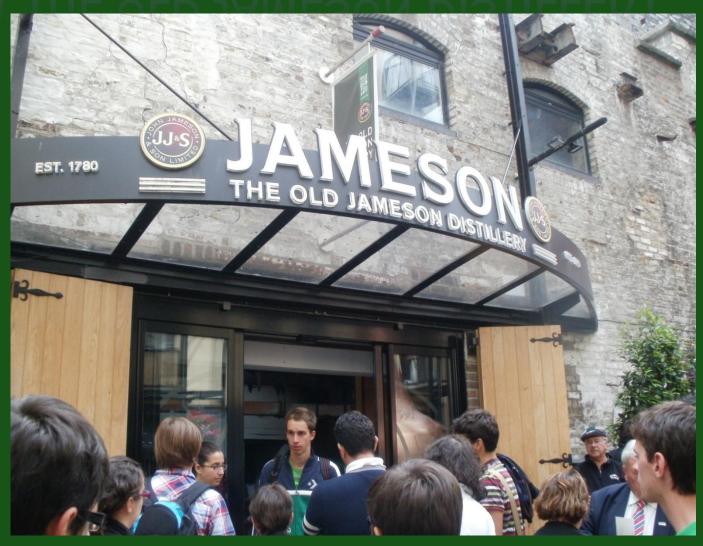

STICE DO ROZVOJE VZDĚLÁVÁNÍ

# STUDIJNÍ POBYT

Místo: Dublin, Irsko

Jméno: Soňa Váňová

# 133130 1317-1432011



### **ACCOMMODATION**



#### **ACCOMMODATION**

- I stayed with Irish family Jean and Garrett Hickey.
- \* Their comfortable home was in lovely quite residential area approx. ½ minutes walk to the school.
- × Pets Apollo is the cat and Bruno is the dog.

#### VIEW OF SCHOOL FROM PALMERSTON PARK



#### SCHOOL

- Emerald Cultural Institute, 10 Palmerston Park, Dublin 6
- Intensive course: 9.00 11.00 Grammar

11.00 - 11.15 Break

11.15 - 13.15 Listening

School was very good. I met students from Brazil, Spain, Portugal.

### **CHRIST CHURCH**



# TRINITY COLLEGE



### O' CONNELL STREET





# **HOUTH-IRISH SEA**



#### **TEMPLE BAR**



#### VISIT THE OLD JAMESON DISTILLERY



# **CLIFFS OF MOHER**



# WICKLOW MOUNTAINS, GLENDALOUGH, KILKENNY